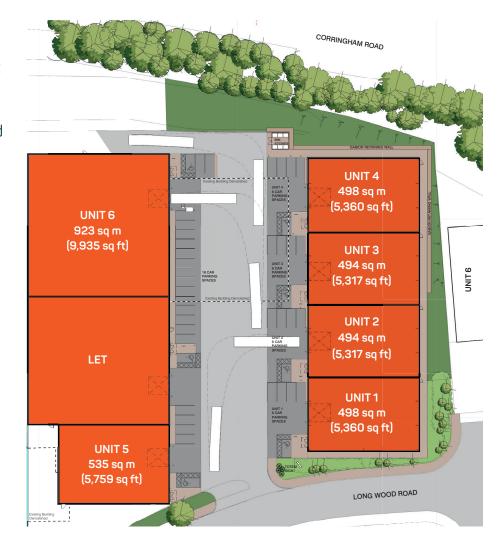

# **ACCOMMODATION**

Approx. gross internal area:

UNIT 1 - 498 sq m (5,360 sq ft)

UNIT 2 - 494 sq m (5,317 sq ft)

UNIT 3 - 494 sq m (5,317 sq ft)

O1111 0 404 34 111 (0,017 34 11)

UNIT 4 - 498 sq m (5,360 sq ft)

UNIT 5 - 535 sq m (5,759 sq ft)

UNIT 6 - 923 sq m (9,935 sq ft)

The development is located on the Corringham Road Industrial Estate in Gainsborough. The estate is located just off the A631 to the west of the town centre. The estate comprises of a range of industrial and warehouse users along with being the main area for trade occupiers.